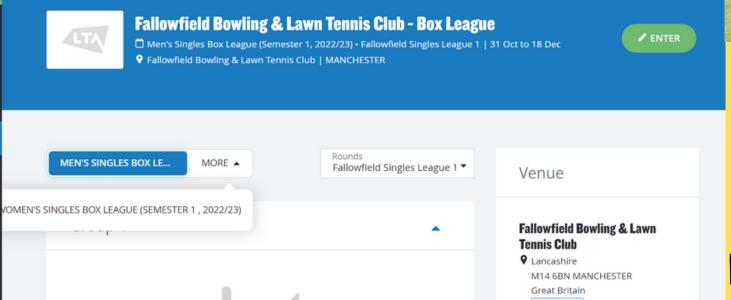

#### BOX LEAGUE

BOX LEAGUE IS A FRIENDLY CLUB TOURNAMENT ORGANISED EVERY SEMESTER. YOU ARE PUT IN A GROUP OF 4 OR 5 PEOPLE WITH SIMILAR LEVELS OF PLAY. IT IS A FUN AND NICE OPPORTUNITY TO GET MATCH EXPERIENCE.

OUR BOX LEAGUE IS MANAGED ON THE LTA BOX LEAGUE WEBSITE WHERE YOU CAN CONTACT YOUR OPPONENTS, UPLOAD SCORES, AND SEE REAL-TIME RANKING AND RESULTS.

FIRST SEMESTER: MEN AND WOMEN'S SINGLES
SECOND SEMESTER: MEN'S AND WOMEN'S SINGLES, OPEN
DOUBLES