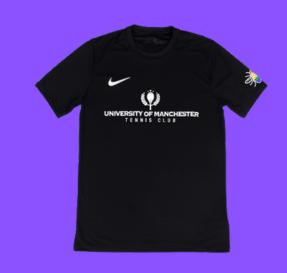

#### MERCH AND KIT

THE ONLY CLUB AT UOM WITH THE **COOLEST MERCH!!** 

**NIKE BLACK HOODIE** 

NIKE WHITE T-SHIRT NIKE WHITE T-SHIRT