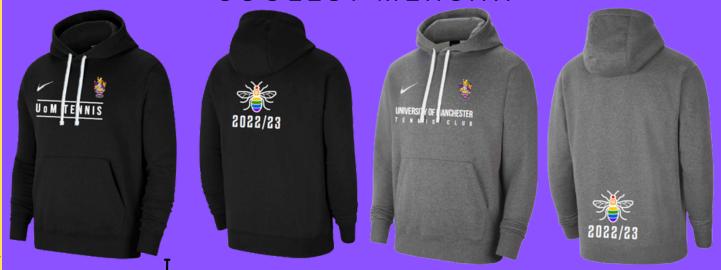

#### MERCH AND KIT

THE ONLY CLUB AT UOM WITH THE **COOLEST MERCH!!** 

**NIKE BLACK HOODIE** 

NIKE WHITE T-SHIRT NIKE WHITE T-SHIRT