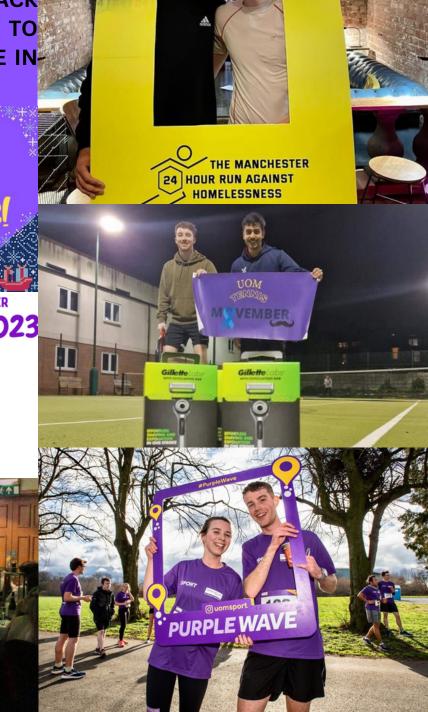

#### FUNDRAISING

WE AS A SPORTS COMMUNITY BELIEVE IN THE TERM "GIVING BACK TO THE COMMUNITY". WE DO VARIOUS FUNDRAISING EVENTS TO MAKE SURE WE ARE DOING EVERY BIT WE CAN TO HELP PEOPLE IN

NEED.

SOME OF OUR FUNDRAISING EVENTS ARE BELOW:

- Movember:
- MCR 24-hour run against homelessness
- 12 Days of Christmas
- Purple Wave-UoM Sport
- Rallython
- UoM Tennis Summer Ball

FIRST CLUB EVER TO GET ITS OWN **NIKE MERCH AFTER UNI'S CONTRACT WITH NIKE IN 2019** 